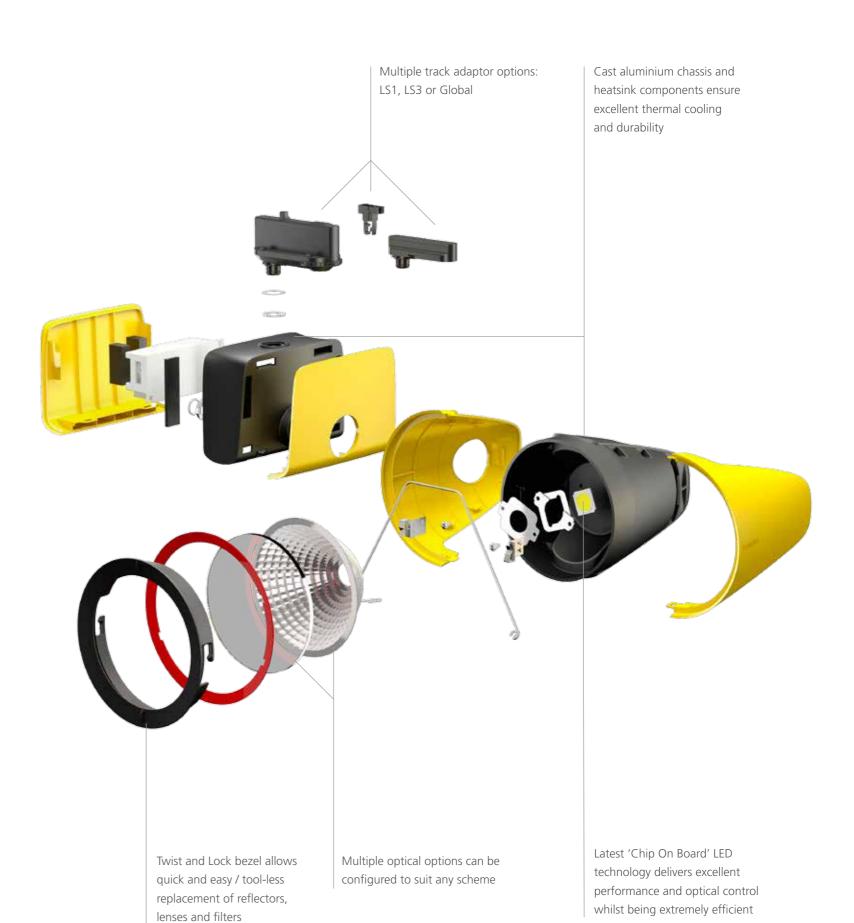

RESEARCH, DEVELOPMENT & TECHNOLOGY

HAVELLS SYLVANIA

Automotive inspired heatsink design allows excellent airflow to keep the LED cool to deliver optimum performance and lifetime

# DESIGNING THE FUTURE

Our focus on research and development, product design and engineering has enabled us to create high-end, energy saving products using the latest technology. As a result, Havells Sylvania leads the way in offering superbly designed lighting solutions that deliver outstanding energy performance. The LED revolution continues to transform the lighting industry, however, it is the customer's needs, not technology, that takes priority. At Havells Sylvania, our role is to ensure that the technology serves the end-user by continuing to provide well-engineered and appropriate lighting solutions that build on our expertise in luminaires, lamps and controls.