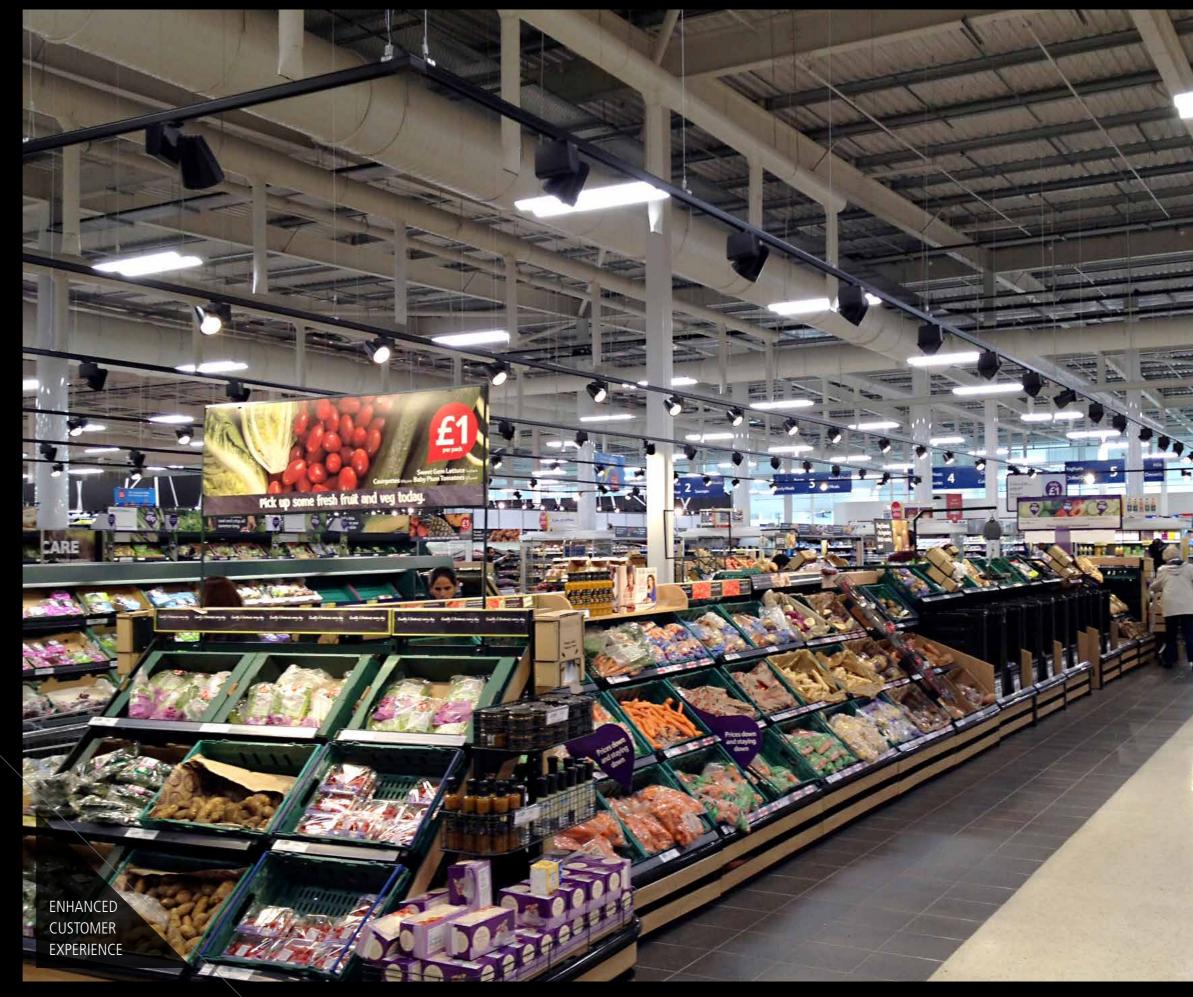

TESCO GLOBAL HAVELLS SYLVANIA

# TESCO GLOBAL

Supermarket giant Tesco wanted to give its stores a more enjoyable customer experience by creating a more relaxed atmosphere in its shops. It used a wide range of luminaires in its stores to create multiple zones of accent lighting. Recognizing that displays and store layouts can change frequently, the lighting includes Track-mounted Beacon and Optimo spotlights that can be adjusted as needs dictate. Signo 205 accent LED downlights are also adjustable on demand and are available with a range of colour filters to enhance the appeal of products such as meat or bread. Back-of-store areas are lit with powerful downlights such as the Concord Ascent 150. These luminaires have IP54 waterproof covers with integral PIR sensors that switch off or dim the lighting in unused corridors to save energy and to protect the environment.