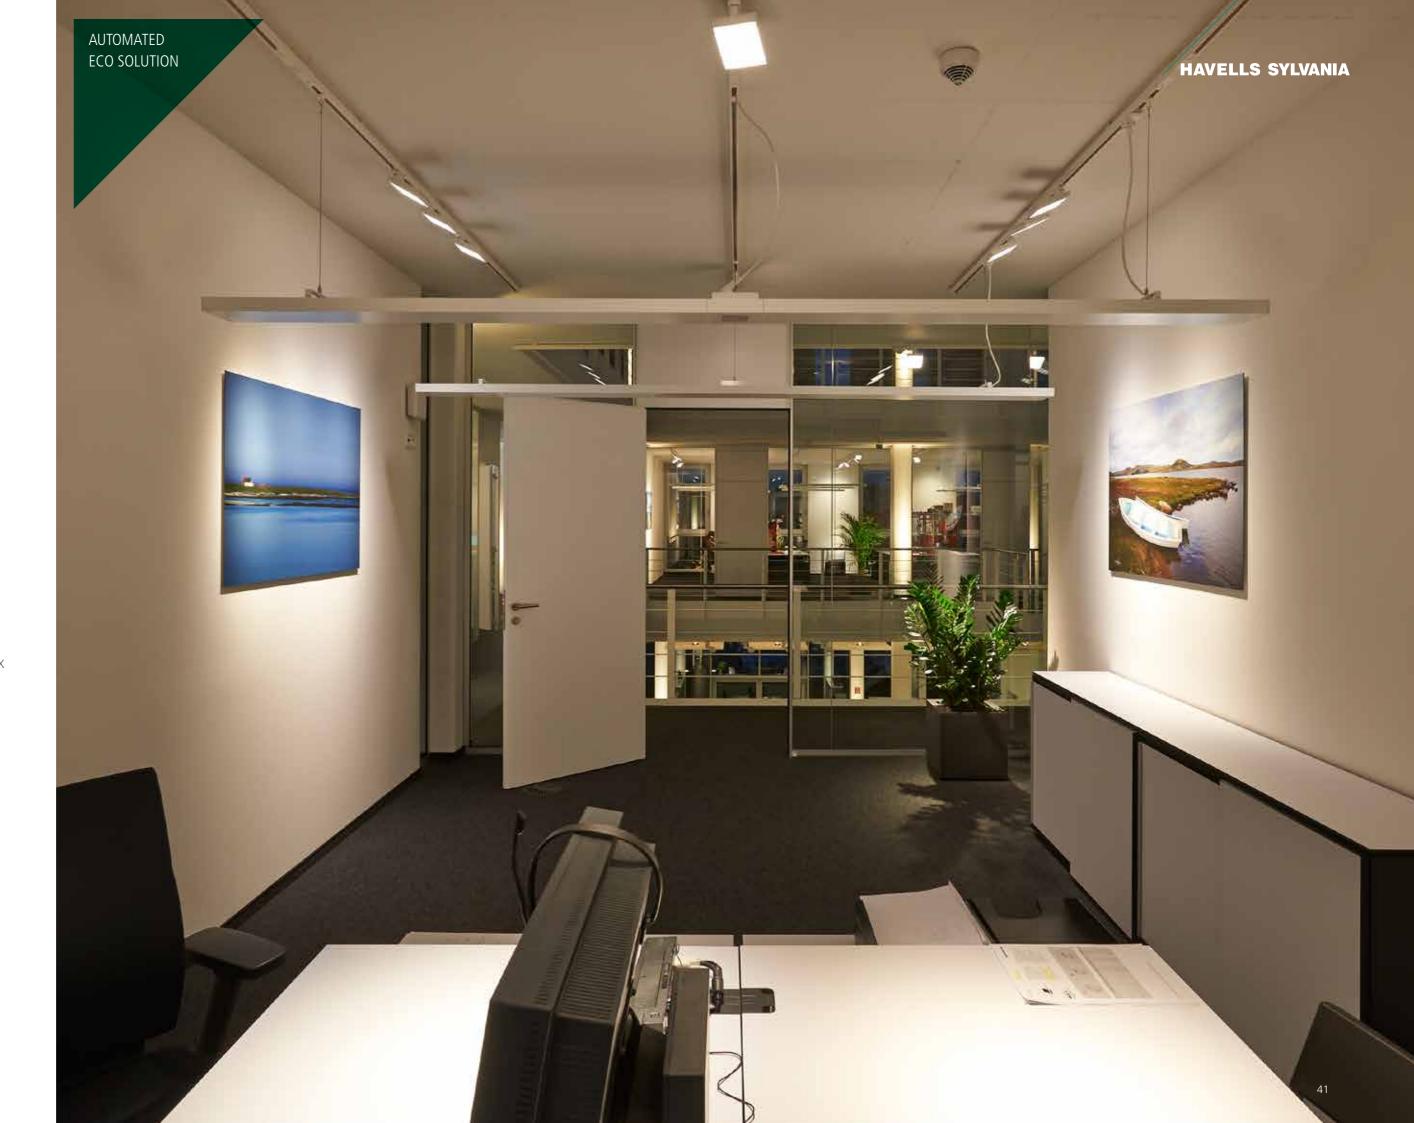

# DIAL GERMANY

DIAL, the centre of excellence in lighting and electrical engineering, has installed an efficient, automated and stylish lighting scheme in its new office building in Lüdenscheid, Germany. Utilising over 500 Concord Stadium luminaires, the lighting is fully controllable and works in conjunction with the heating and air conditioning in the building. The motionsensor control adjusts the amount of natural light in the room to regulate the artificial lighting output to suit conditions. Not only does this save energy, but it is also easy to control via a PC interface. The application was developed based on the KNX visualisation software from DIAL.