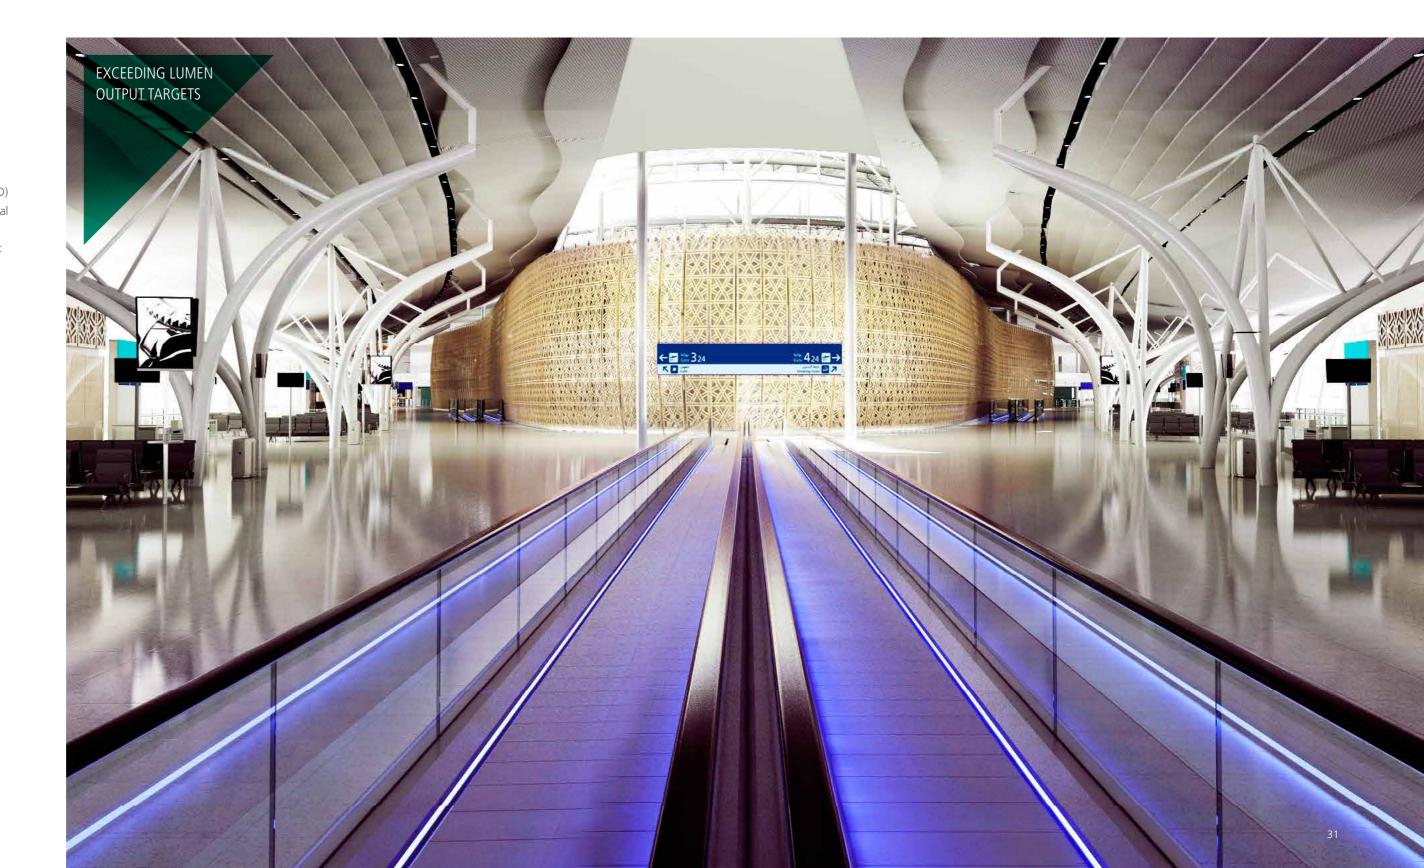

KING ABDULAZIZ INTERNATIONAL AIRPORT

# KING ABDULAZIZ INTERNATIONAL AIRPORT SAUDI ARABIA

Some two million pilgrims pass through King Abdulaziz International Airport each year during the holy Hajj period. Located between Jeddah and Mecca, it will eventually have an annual capacity of 80 million passengers and is already one of the biggest in the Middle East and Asia. Its world class facilities include new passenger lounges and a control tower that, with a height of 136m, ranks among the tallest in the world. The airport's expansion includes three new terminals with Leadership in Energy and Environmental (LEED) certification signifying compliance with rigorous, international environmental building and operational standards. Havells Sylvania's innovations in LED lighting have helped the airport achieve LEED Silver status by meeting or exceeding exacting lumen output targets, in line with a far-sighted eco-strategy with priorities summed up as 'people, planet, profits'.