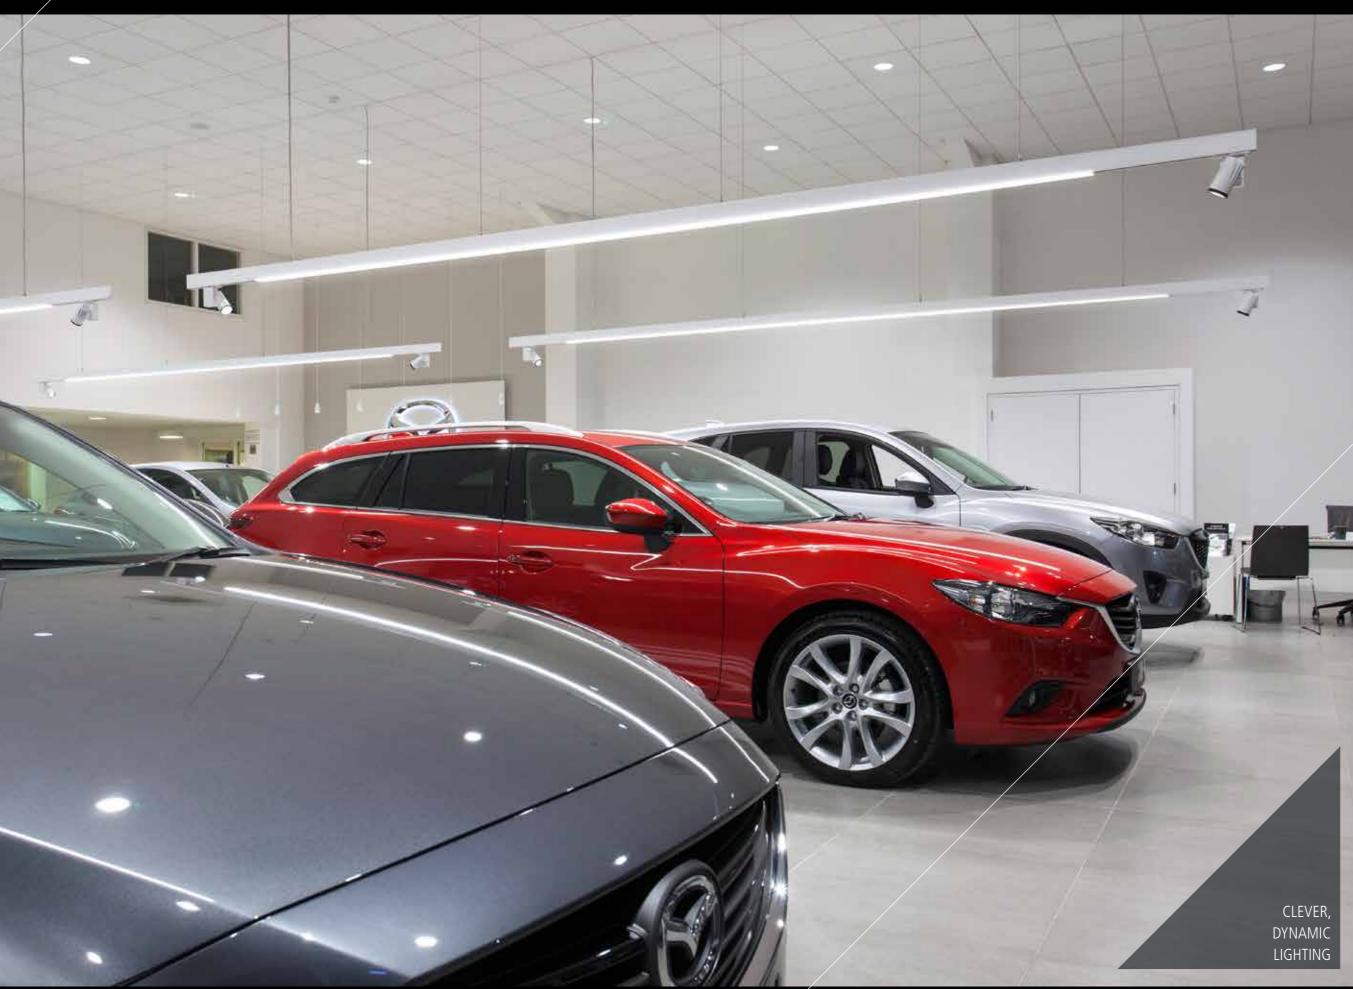

MAZDA EUROPE / HAVELLS SYLVANIA

# MAZDA EUROPE

When Mazda Europe needed to refresh its brand image by updating showrooms in 1700 car dealerships, it focused on lighting, furniture and signage. Design agency Bisset Adams chose Havells

Sylvania to supply a future-proofed, sustainable and energy-efficient lighting package to match the brand's new look and make the car the star. The design brief was simple: 'It's all about the car.' Clever lighting design adds dynamism and movement to displays. Mini Continuum LED luminaires highlight the cars' lines while Beacon Muse spotlights pick out features such as grilles and decals along with showroom graphics and posters. Their high colour rendering enables users to choose vehicle colours with accuracy. At the same time, Matrix Pendant and Myriad Pendant luminaires help give customer interaction zones a warm, relaxing atmosphere. The lighting ensures that the cars look their best, enabling Mazda Europe's dealers to concentrate on fulfilling the core values of trust, relationship and understanding.