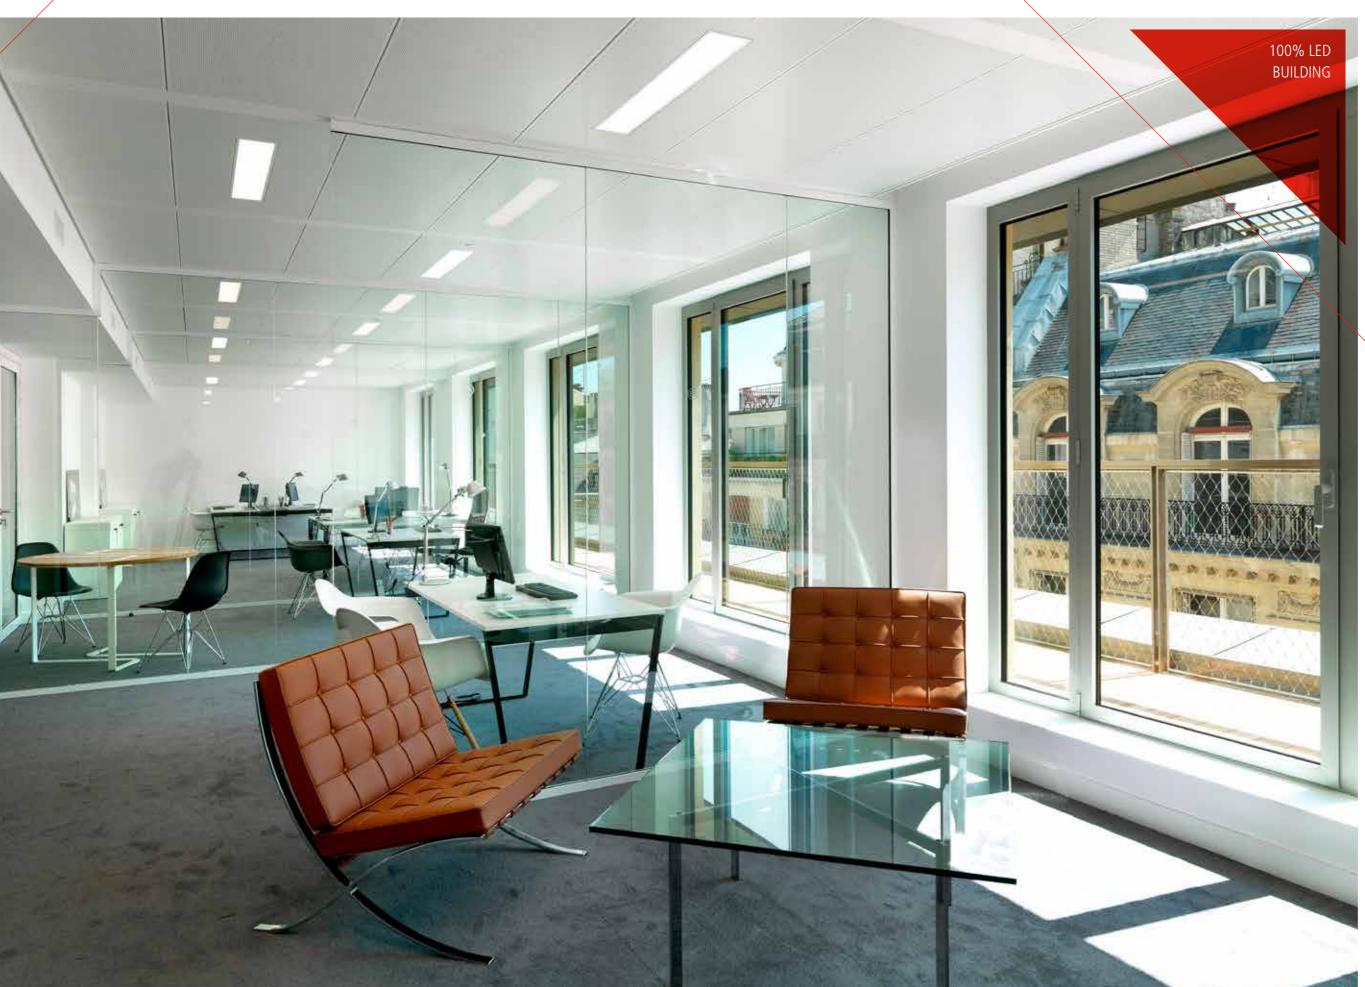

# EULER HERMES FRANCE

Architect Bruno Bouchaud's refurbishment of the Euler Hermes building in Paris's 'Golden Triangle' has created a superb office building that meets rigorous environmental standards in its design. The office accommodation is spread over 12.500m² and nine floors with views over the haute couture and business heart of the city. With office spaces that are stylish and contemporary, and facilities that include a 96-seat auditorium, roof terraces, a restaurant and a gym, it also achieves LEED and BREEAM energy standards. LED lighting both saves energy and creates a desirable working environment. The lighting solution includes sleek recessed LED ceiling panels and Sylvania's tough Sylproof Superia LED designed for ease of maintenance.