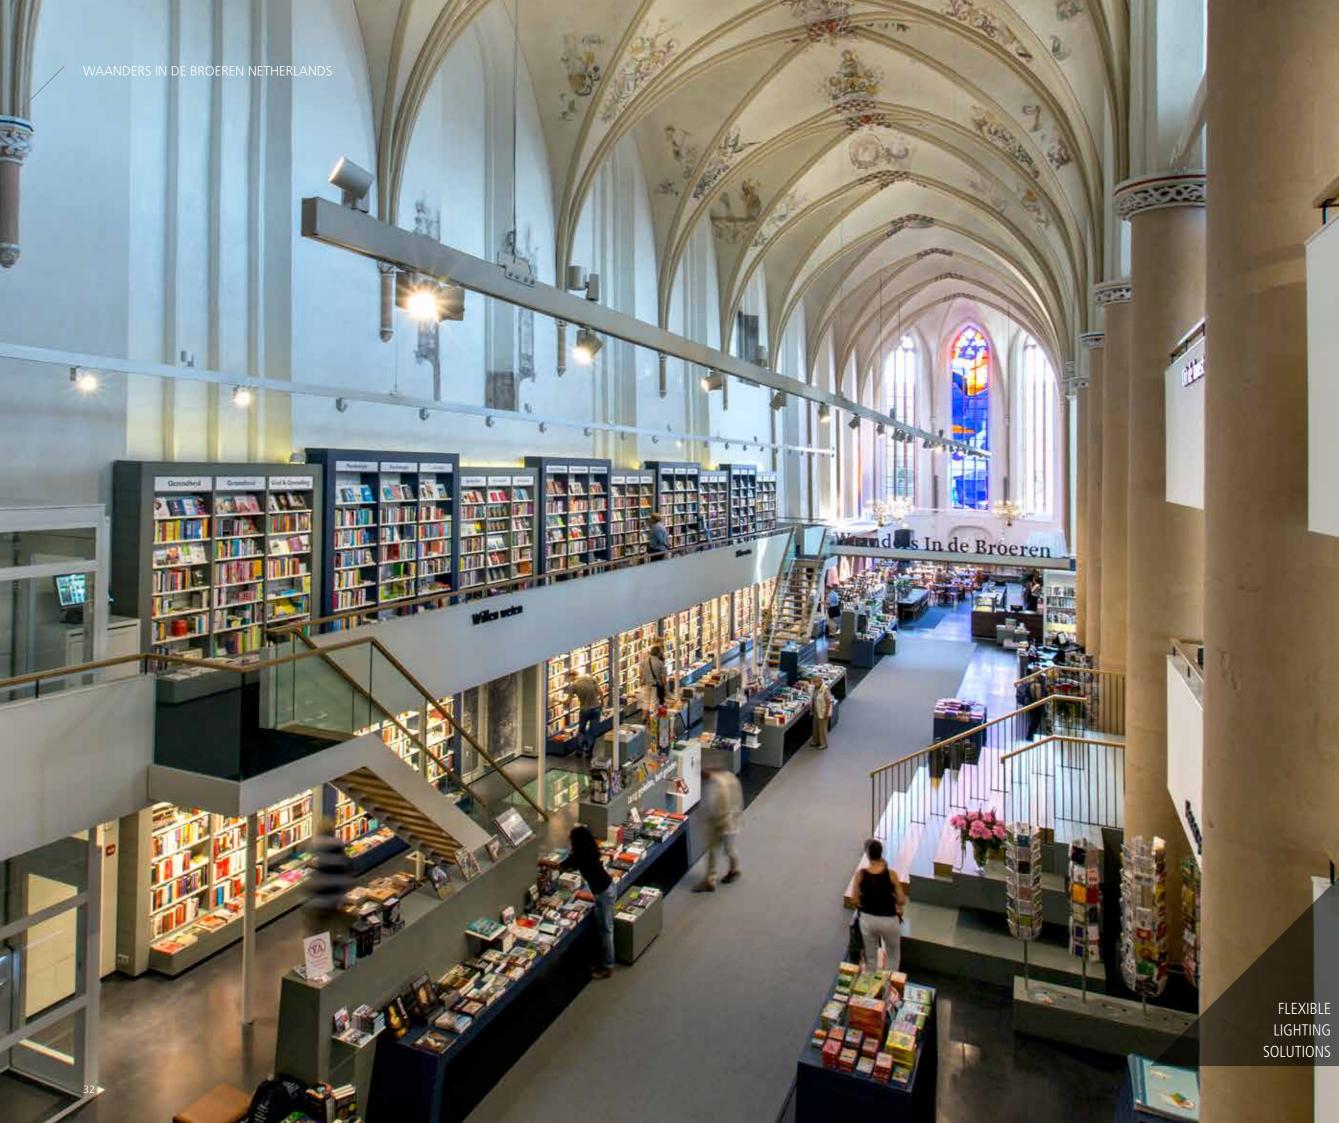

# WAANDERS IN DE BROEREN NETHERLANDS

Converted from a 15th-century church in Zwolle in the Netherlands, Waanders in de Broeren is both a bookstore and a multifunction space for lectures, exhibitions, and concerts that attracts thousands of visitors a year. Preserving the fabric of the historic part of the building with its high, arched ceilings and stained glass windows presented a tough lighting challenge. BK Architects chose Havells Sylvania's Lytespan track and energy-efficient 20Watt Beacon CMI-T mini spotlights to create a flexible lighting solution not only for the extended building's current retail, exhibition and catering functions, but also for future uses.