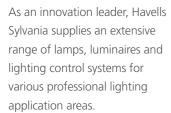

# WAANDERS IN DE BROEREN NETHERLANDS

Converted from a 15th-century church in Zwolle in the Netherlands, Waanders in de Broeren is both a bookstore and a multifunction space for lectures, exhibitions, and concerts that attracts thousands of visitors a year. Preserving the fabric of the historic part of the building with its high, arched ceilings and stained glass windows presented a tough lighting challenge. BK Architects chose Havells Sylvania's Lytespan track and energy-efficient 20Watt Beacon CMI-T mini spotlights to create a flexible lighting solution not only for the extended building's current retail, exhibition and catering functions, but also for future uses.