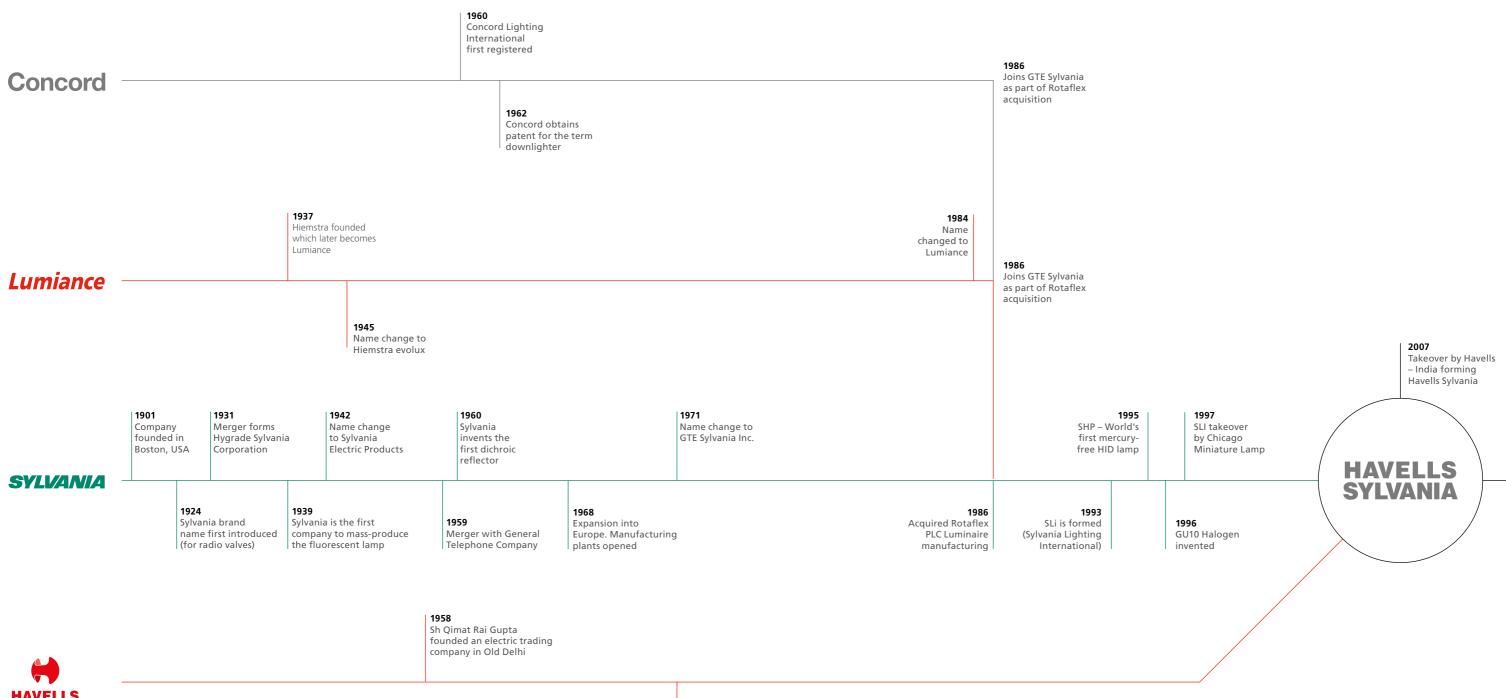

# Concord Lumiance SYLVANIA

# TIMELINE

HERITAGE AND HISTORY

**HAVELLS** 

**1971** The Havells brand was acquired

2500 EMPLOYEES

OPERATING IN 30 COUNTRIES

10 MANUFACTURING FACILITIES

JOINT VENTURE OPERATION IN CHINA