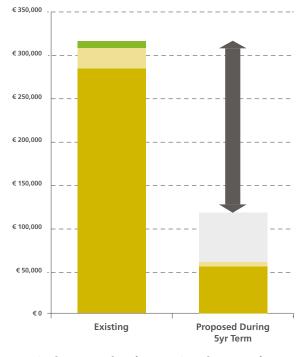

Logic could save

**€ 184,586** 

per annum during the finance term

...this increases to

€ 250,968

once the finance period ends.

Savings overview (energy & maintenance)

Current operating costs

€ 319,270

Proposed costs during finance

**€ 134,684** 

Proposed ongoing costs

€ 68,302

#### **Base data**

Unit rate kWhr:

€ 0.11941, increasing by 3% pa

**Maintenance cost:** € 7,421

**Burn hours: 8736** 

**Control savings: 35%** 

**Client Saving** Finance Cost Carbon Costs Electricity Maintenance