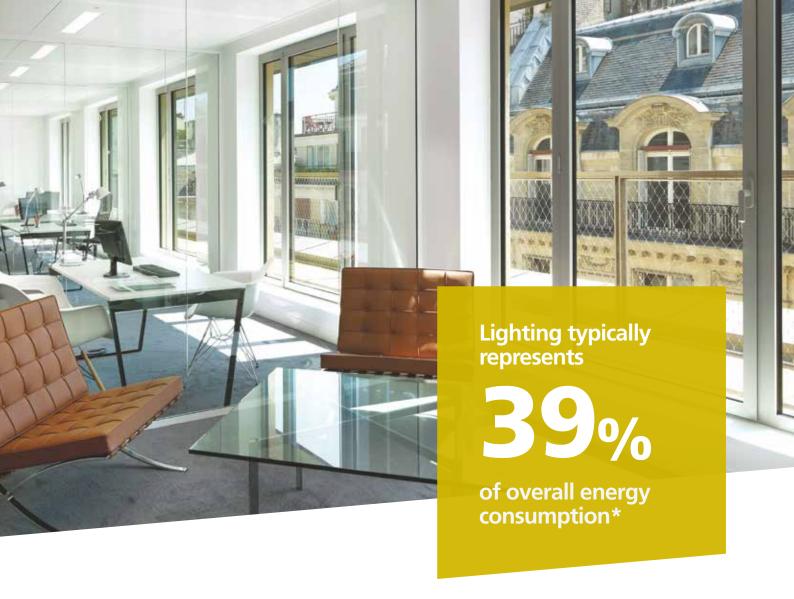

It often goes unnoticed, but lighting is the potential solution. For most businesses, **lighting typically** represents 39% of overall energy consumption.

When businesses do innovate, lighting infrastructure is usually the last thing on anyone's mind. We've become accustomed to old technology like incandescent lighting which consumes 75% more energy than its newer LED counterpart.