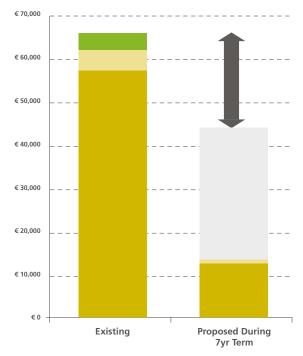

once the finance period ends.

Savings overview (energy & maintenance)

€ 65,105

Proposed costs during finance

€ 44,573

Proposed ongoing costs

**€ 13,667** 