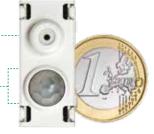

Fully wireless

No control cabling is required, easy to setup and even easier to maintain

Built-in SylSmart technology that's small, discrete and powerful

Ambient Light Sensor

Motion Sensor Just 5mm