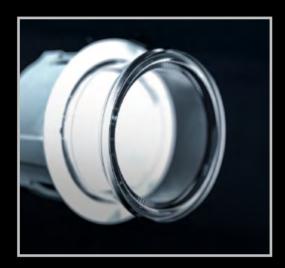

The ability to minimise dark ceilings, entirely changing the ambience of a room whilst beautifully downlighting the space, is unique to the uarkStar technology and is a game-changer for the industry.

This ultra-low glare, space-enhancing product can be used in two positions. The non-extended position creates a minimalistic edge of light, while the extended position creates a sense of additional space. In both instances, the very high purity and clarity of the optics means that the light source virtually disappears into a ceiling installation.

#### The Equinox optics

The vertical section that forms the optics acts as a mixing chamber and creates a light pathway. Its job is to guide the flux from the LED to the edges of the optics. The latter enables an equal diffusion of lighting towards the floor and the ceiling (halo).

# A unique and innovative solution

Using tuarkStar award-winning system of light refraction, Equinox provides functional downlighting with simultaneous upper lighting. The halo effect can be regulated with a unique adjustable optic system which helps to create the desirable lighting effect.