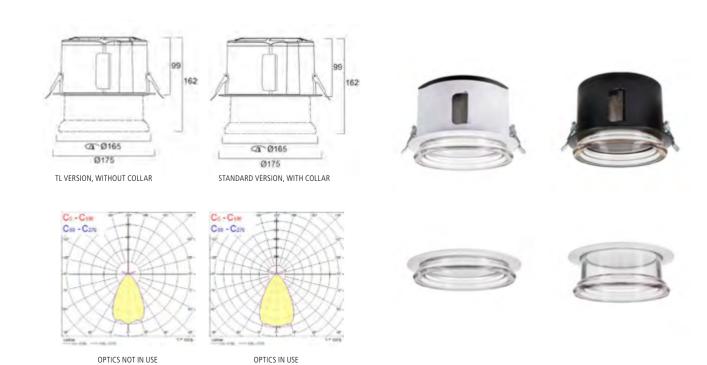

#### The Equinox optics

The vertical section that forms the optics acts as a mixing chamber and creates a light pathway. Its job is to guide the flux from the LED to the edges of the optics. The latter enables an equal diffusion of lighting towards the floor and the ceiling (halo).

# A unique and innovative solution

Using tuarkStar award-winning system of light refraction, Equinox provides functional downlighting with simultaneous upper lighting. The halo effect can be regulated with a unique adjustable optic system which helps to create the desirable lighting effect.

The entire body of the luminaire has a durable design, developed to be perfectly integrated into all types of ceilings or formwork. The setting of the optics can be adjusted with the aid of thumb wheels.

TL : TRIMLESS VERSIONS, WITHOUT COLLAR

18