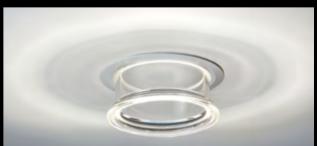

When the optics are extended, the lit section of Concord Equinox gives the impression of being suspended a few centimeters from the ceiling. The halo projected onto the ceiling stretches from the luminaire like a shadow, reinforcing the idea of levitation.

#### The Equinox optics

The vertical section that forms the optics acts as a mixing chamber and creates a light pathway. Its job is to guide the flux from the LED to the edges of the optics. The latter enables an equal diffusion of lighting towards the floor and the ceiling (halo).

# A unique and innovative solution

Using tuarkStar award-winning system of light refraction, Equinox provides functional downlighting with simultaneous upper lighting. The halo effect can be regulated with a unique adjustable optic system which helps to create the desirable lighting effect.