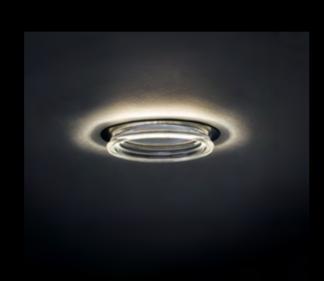

# Structuring and embellishing spaces

Depending on the atmosphere you want, there are two possible settings that contribute to the unique rendering.

When the optics are non-extended, Concord Equinox has a more discreet appearance and creates a halo closer to the luminaire on the ceiling, embracing it and creating reference points for bringing the space to life.

#### The Equinox optics

The vertical section that forms the optics acts as a mixing chamber and creates a light pathway. Its job is to guide the flux from the LED to the edges of the optics. The latter enables an equal diffusion of lighting towards the floor and the ceiling (halo).

# A unique and innovative solution

Using tuarkStar award-winning system of light refraction, Equinox provides functional downlighting with simultaneous upper lighting. The halo effect can be regulated with a unique adjustable optic system which helps to create the desirable lighting effect.