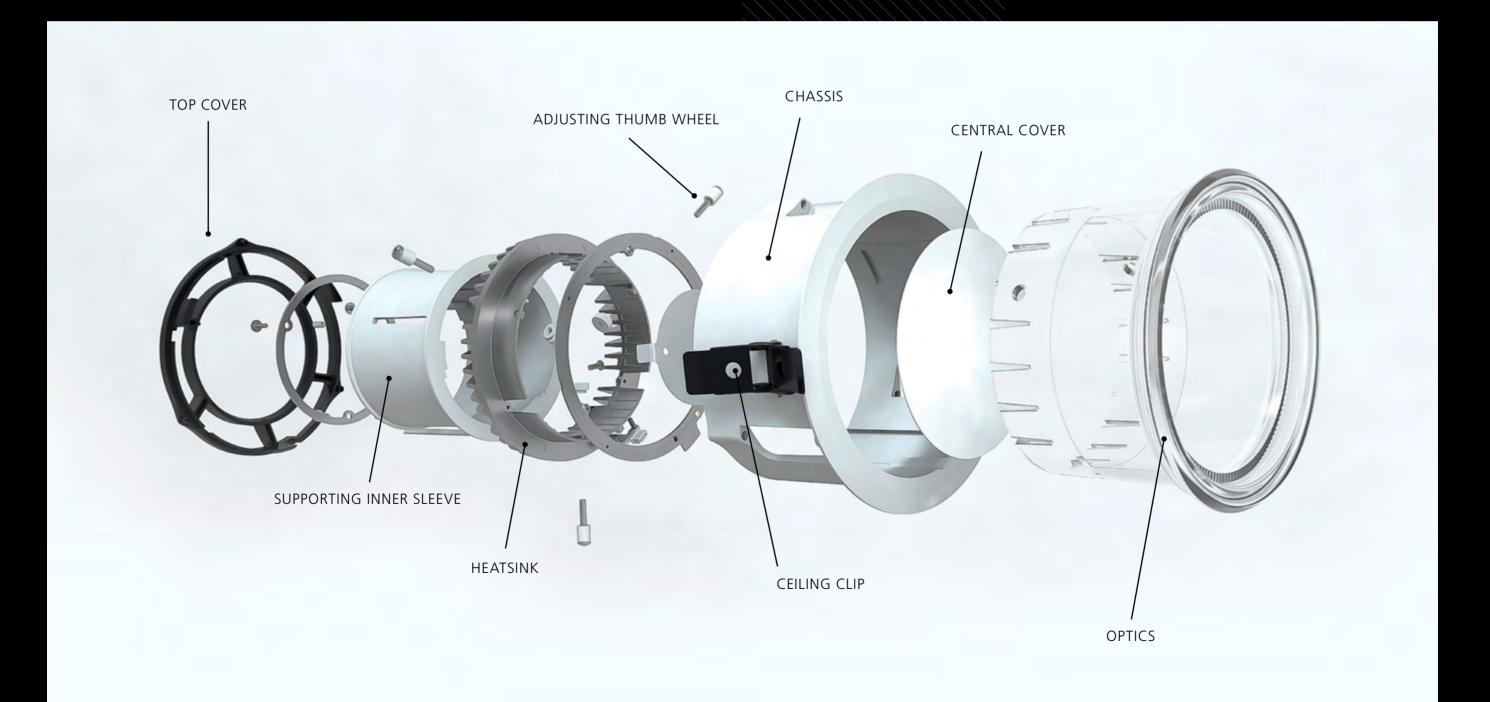

The entire body of the luminaire has a durable design, developed to be perfectly integrated into all types of ceilings or formwork. The setting of the optics can be adjusted with the aid of thumb wheels.

#### An exceptional product of Sylvania know-how

Concord Equinox benefits from the know-how of the Sylvania team and throughout production has met the necessary requirements.

#### Personalisation

Although the standard design is available in white and black, the factory can also produce any other RAL colour on request.

#### **Quality control**

At each stage, the production chain integrates quality controls and certification. LDT and IES files, TM-30-15 reports and photometry are created on site.