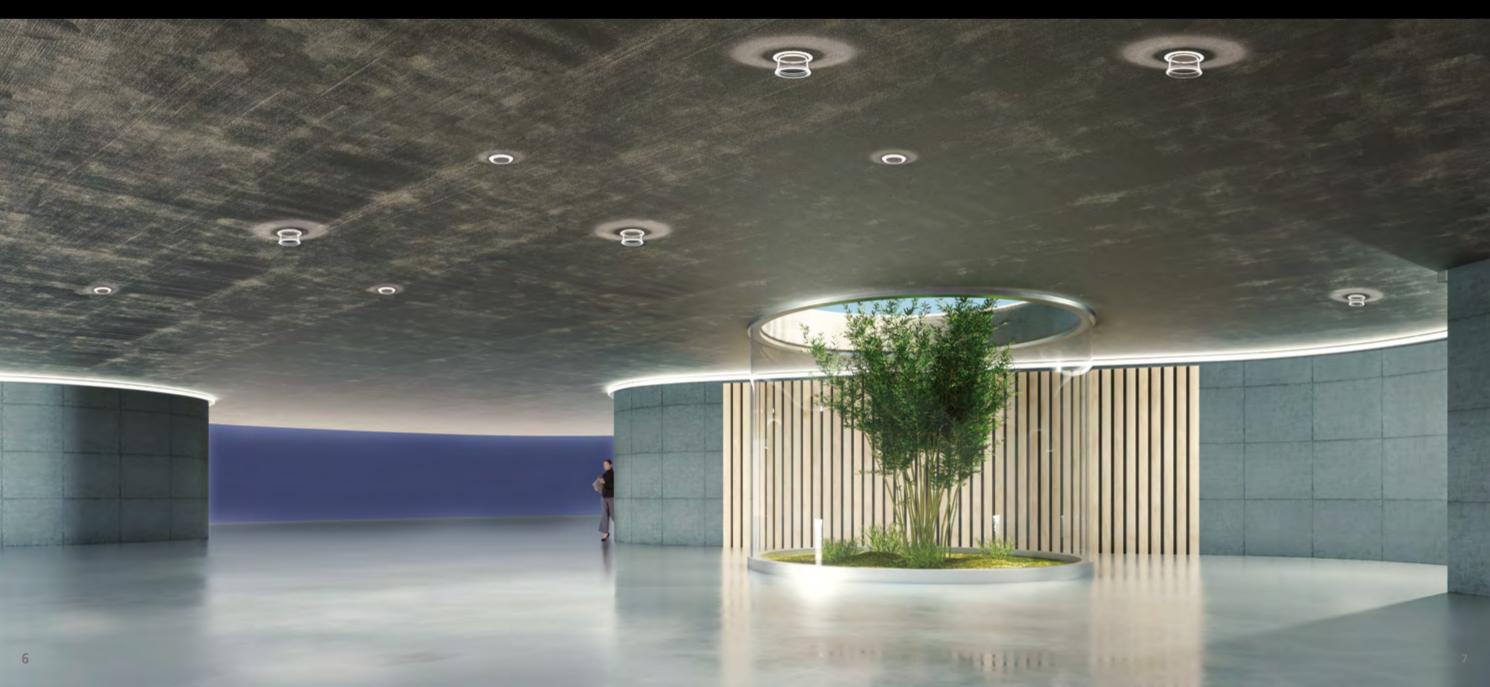

The ability to minimise dark ceilings, entirely changing the ambience of a room whilst beautifully downlighting the space, is unique to the uarkStar technology and is a game-changer for the industry.

This ultra-low glare, space-enhancing product can be used in two positions. The non-extended position creates a minimalistic edge of light, while the extended position creates a sense of additional space. In both instances, the very high purity and clarity of the optics means that the light source virtually disappears into a ceiling installation.

# Structuring and embellishing spaces

Depending on the atmosphere you want, there are two possible settings that contribute to the unique rendering.

When the optics are non-extended, Concord Equinox has a more discreet appearance and creates a halo closer to the luminaire on the ceiling, embracing it and creating reference points for bringing the space to life.

When the optics are extended, the lit section of Concord Equinox gives the impression of being suspended a few centimeters from the ceiling. The halo projected onto the ceiling stretches from the luminaire like a shadow, reinforcing the idea of levitation.

# Concord Equinox changes perspectives on lighting

With its innovative design, Concord Equinox provides more than just lighting. It enables users to structure the space and create emotion.