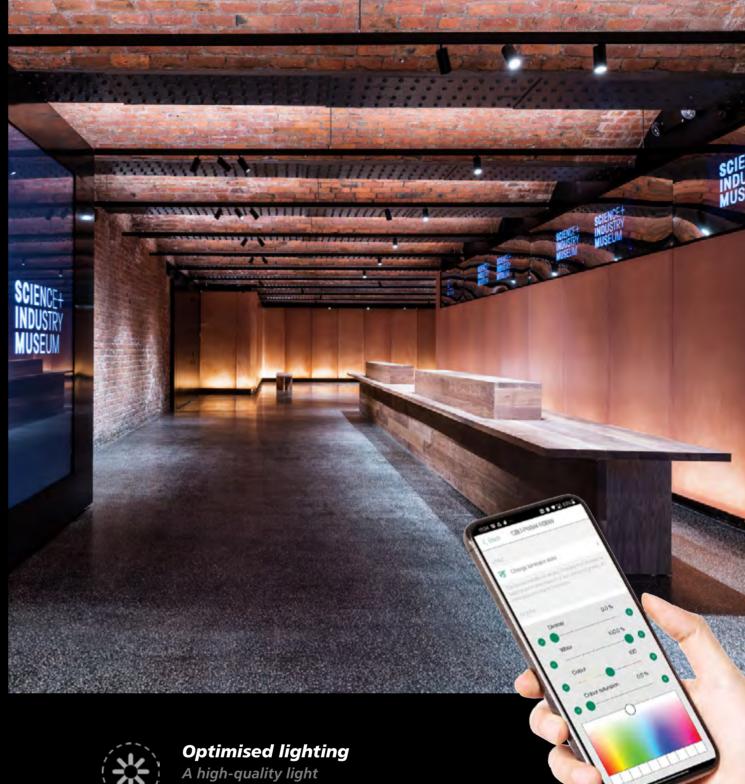

## **PROGRESSIVE TECHNOLOGY**

Concord Equinox combines comfort and aesthetics. As a complement to its various design and technological assets, its performances can be optimised by opting for a smart SylSmart Standalone management system version which will ensure additional comfort and optimised monitoring for users.

THE RIGHT LIGHT, IN THE RIGHT PLACE, AT THE RIGHT TIME

SylSmart Standalone is a smart management system which enables personalised settings, and full flexibility that's 100% programmable, thanks to the dedicated smartphone application.

#### **FLEXIBILITY**

The independent SylSmart Standalone system enables you to easily tailor your lighting to the needs of your space and create dynamic scenes and animations with the aid of your smartphone.

The colour temperature and intensity can be adjusted to create the right atmosphere, whatever time of day it is. The result: accurate and flexible scenery adjustment, just by pressing a button.