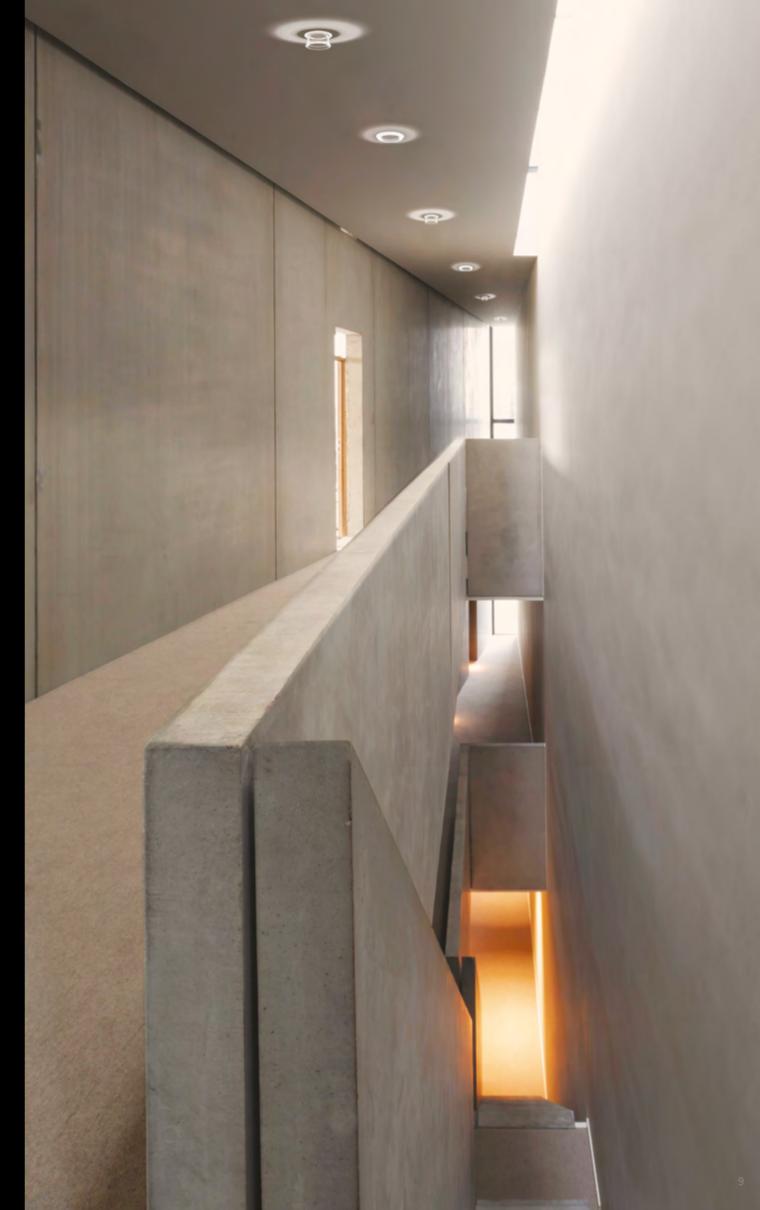

# Structuring and embellishing spaces

Depending on the atmosphere you want, there are two possible settings that contribute to the unique rendering.

When the optics are non-extended, Concord Equinox has a more discreet appearance and creates a halo closer to the luminaire on the ceiling, embracing it and creating reference points for bringing the space to life.

When the optics are extended, the lit section of Concord Equinox gives the impression of being suspended a few centimeters from the ceiling. The halo projected onto the ceiling stretches from the luminaire like a shadow, reinforcing the idea of levitation.

#### The Equinox optics

The vertical section that forms the optics acts as a mixing chamber and creates a light pathway. Its job is to guide the flux from the LED to the edges of the optics. The latter enables an equal diffusion of lighting towards the floor and the ceiling (halo).