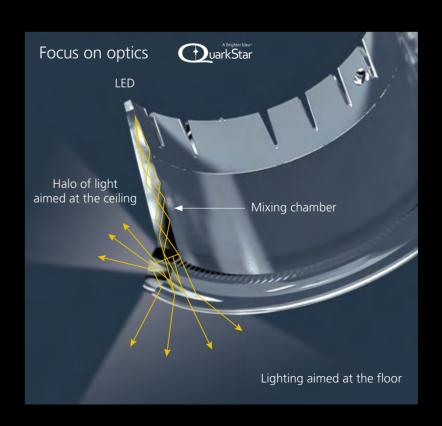

#### The Equinox optics

The vertical section that forms the optics acts as a mixing chamber and creates a light pathway. Its job is to guide the flux from the LED to the edges of the optics. The latter enables an equal diffusion of lighting towards the floor and the ceiling (halo).

# A unique and innovative solution

Using tuarkStar award-winning system of light refraction, Equinox provides functional downlighting with simultaneous upper lighting. The halo effect can be regulated with a unique adjustable optic system which helps to create the desirable lighting effect.