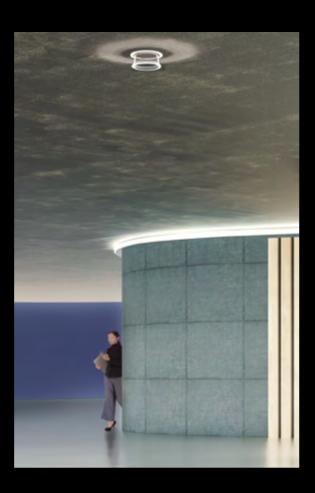

The ability to minimise dark ceilings, entirely changing the ambience of a room whilst beautifully downlighting the space, is unique to the uarkStar technology and is a game-changer for the industry.

This ultra-low glare, space-enhancing product can be used in two positions. The non-extended position creates a minimalistic edge of light, while the extended position creates a sense of additional space. In both instances, the very high purity and clarity of the optics means that the light source virtually disappears into a ceiling installation.

# Structuring and embellishing spaces

Depending on the atmosphere you want, there are two possible settings that contribute to the unique rendering.

When the optics are non-extended, Concord Equinox has a more discreet appearance and creates a halo closer to the luminaire on the ceiling, embracing it and creating reference points for bringing the space to life.

When the optics are extended, the lit section of Concord Equinox gives the impression of being suspended a few centimeters from the ceiling. The halo projected onto the ceiling stretches from the luminaire like a shadow, reinforcing the idea of levitation.