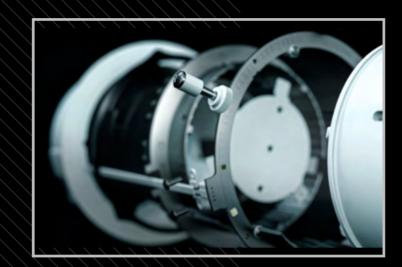

# A unique and innovative solution

Using tuarkStar award-winning system of light refraction, Equinox provides functional downlighting with simultaneous upper lighting. The halo effect can be regulated with a unique adjustable optic system which helps to create the desirable lighting effect.

The entire body of the luminaire has a durable design, developed to be perfectly integrated into all types of ceilings or formwork. The setting of the optics can be adjusted with the aid of thumb wheels.