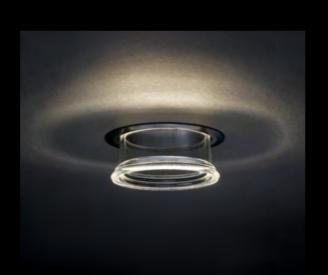

When the optics are extended, the lit section of Concord Equinox gives the impression of being suspended a few centimeters from the ceiling. The halo projected onto the ceiling stretches from the luminaire like a shadow, reinforcing the idea of levitation.

#### The Equinox optics

The vertical section that forms the optics acts as a mixing chamber and creates a light pathway. Its job is to guide the flux from the LED to the edges of the optics. The latter enables an equal diffusion of lighting towards the floor and the ceiling (halo).

# A unique and innovative solution

Using tuarkStar award-winning system of light refraction, Equinox provides functional downlighting with simultaneous upper lighting. The halo effect can be regulated with a unique adjustable optic system which helps to create the desirable lighting effect.