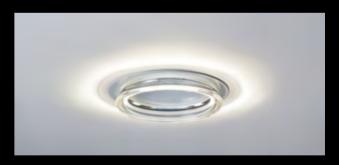

# Structuring and embellishing spaces

Depending on the atmosphere you want, there are two possible settings that contribute to the unique rendering.

When the optics are non-extended, Concord Equinox has a more discreet appearance and creates a halo closer to the luminaire on the ceiling, embracing it and creating reference points for bringing the space to life.

#### The Equinox optics

The vertical section that forms the optics acts as a mixing chamber and creates a light pathway. Its job is to guide the flux from the LED to the edges of the optics. The latter enables an equal diffusion of lighting towards the floor and the ceiling (halo).

# A unique and innovative solution

Using tuarkStar award-winning system of light refraction, Equinox provides functional downlighting with simultaneous upper lighting. The halo effect can be regulated with a unique adjustable optic system which helps to create the desirable lighting effect.