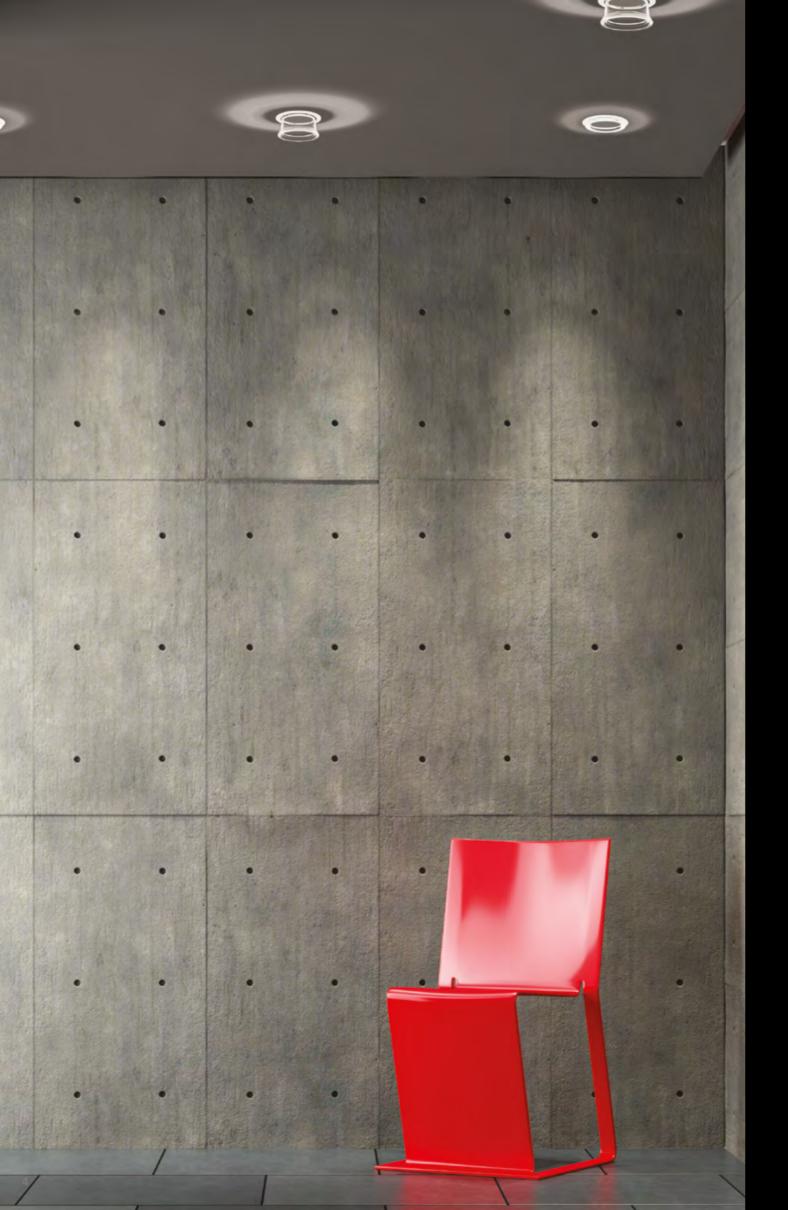

# Structuring and embellishing spaces

Depending on the atmosphere you want, there are two possible settings that contribute to the unique rendering.

When the optics are non-extended, Concord Equinox has a more discreet appearance and creates a halo closer to the luminaire on the ceiling, embracing it and creating reference points for bringing the space to life.

When the optics are extended, the lit section of Concord Equinox gives the impression of being suspended a few centimeters from the ceiling. The halo projected onto the ceiling stretches from the luminaire like a shadow, reinforcing the idea of levitation.

# Concord Equinox changes perspectives on lighting

With its innovative design, Concord Equinox provides more than just lighting. It enables users to structure the space and create emotion.