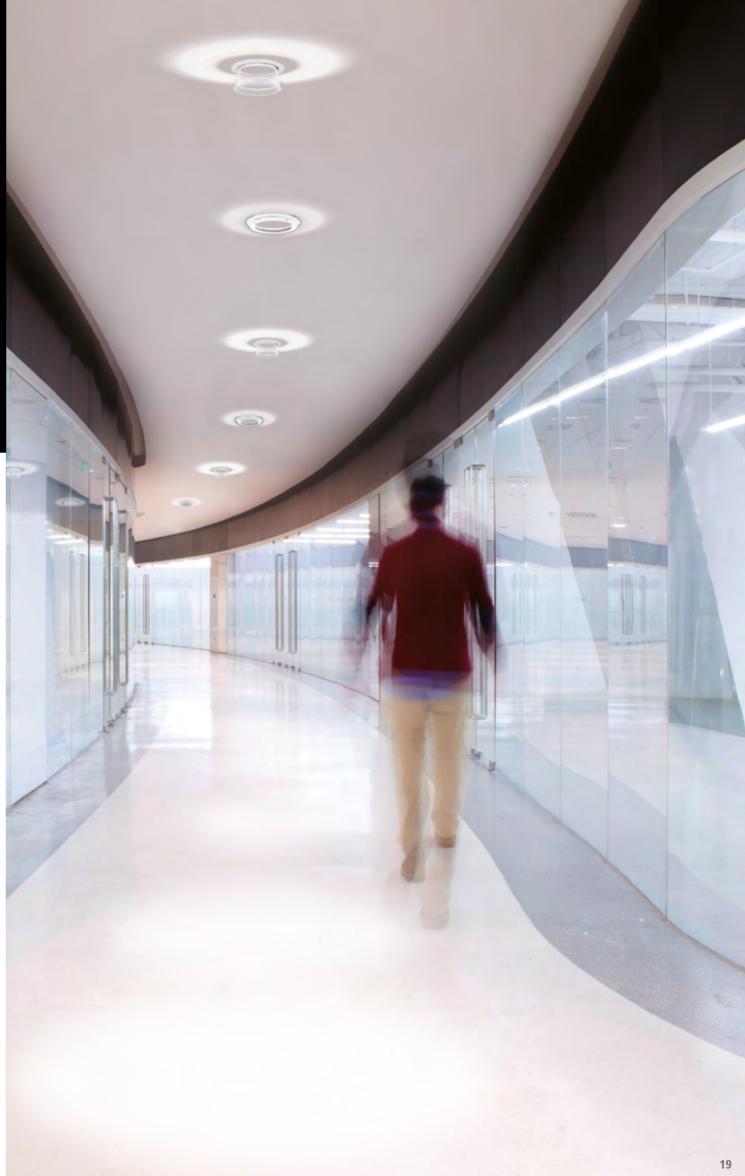

# Structuring and embellishing spaces

Depending on the atmosphere you want, there are two possible settings that contribute to the unique rendering.

When the optics are non-extended, Concord Equinox has a more discreet appearance and creates a halo closer to the luminaire on the ceiling, embracing it and creating reference points for bringing the space to life.

When the optics are extended, the lit section of Concord Equinox gives the impression of being suspended a few centimeters from the ceiling. The halo projected onto the ceiling stretches from the luminaire like a shadow, reinforcing the idea of levitation.

# Concord Equinox changes perspectives on lighting

With its innovative design, Concord Equinox provides more than just lighting. It enables users to structure the space and create emotion.