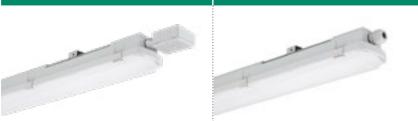

#### WATERPROOF LIGHTING FIXTURE

RESISTO RESISTO
SylSmart Connected MW CORRIDOR

- High luminous efficiency
- Luminous flux from 2,800 lm to 7,500 lm
- Lifespan: 69,000 hours (L80)
- High detection granularity
   One hyper-frequency sensor
   (MW) per lighting fixture
   = highly responsive to detection
- Scalable solution Master-slave option
- Advanced management:
   manage multiple zones
   separately
   Plug and play installation
- Simplified rollout
- Ergonomic wireless management and programming

#### Fluorescent tubes replaced

As part of the overall renovation of the car park lighting, the **RESISTO MW CORRIDOR waterproof luminaire** was installed, as it met many of the criteria required for this configuration.

The presence of a **microwave (MW) sensor** per luminaire, makes it possible to detect when it is necessary to illuminate and thus **control energy consumption**. Another advantage is the ease of installation thanks to the conservation of the original wiring path.