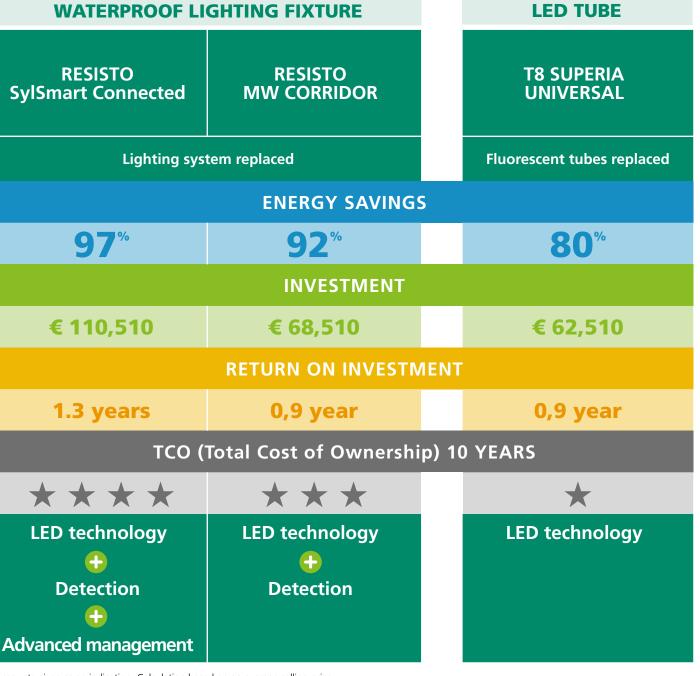

## Savings and return on investment with our LED solutions

Amounts given as an indication. Calculation based on an average selling price (luminaires and installation)

#### WATERPROOF LIGHTING FIXTURE

RESISTO RESISTO
SylSmart Connected MW CORRIDOR

- High luminous efficiency
- Luminous flux from 2,800 lm to 7,500 lm
- Lifespan: 69,000 hours (L80)
- High detection granularity
   One hyper-frequency sensor
   (MW) per lighting fixture
   = highly responsive to detection
- Scalable solution Master-slave option
- Advanced management:
   manage multiple zones
   separately
   Plug and play installation
- Simplified rollout
- Ergonomic wireless management and programming

ToLEDo™ T8 SUPERIA UNIVERSAL

**LED TUBE** 

- Good luminous efficiency
- Luminous flux up to 3,600 lm
- Lifespan: 50,000 hours (L70)

Universal model: compatible magnetic/electronic ballast / direct power grid operation.