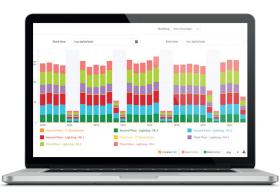

#### CONSUMPTION PER WEEK<sup>4</sup>

| OLD LIGHTING       | 463 KWh                |
|--------------------|------------------------|
| NEW LED LUMINAIRES | 231 KWh<br><b>-50%</b> |
| FULL SMART SYSTEM  | 73 KWh                 |