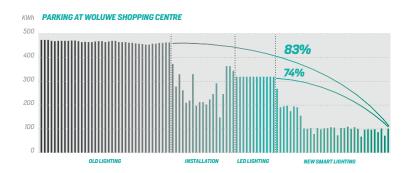

Maximise savings with SylSmart Connected and reduce energy consumption by up to 83%.

Sylvania's LED lighting and smart control system offer substantial energy savings, leading to an **ROI of under 1.4 years.** 

Energy efficiency has been dramatically improved at Parking Woluwe through the rapid installation of LED lighting enhanced with Smart control and verified with SylSmart Energy.

"Sustainability is our obsession. With our intelligent SylSmart solutions we help our customers to achieve increased energy savings when compared to LED alone and hence dramatically reduce their carbon footprint."