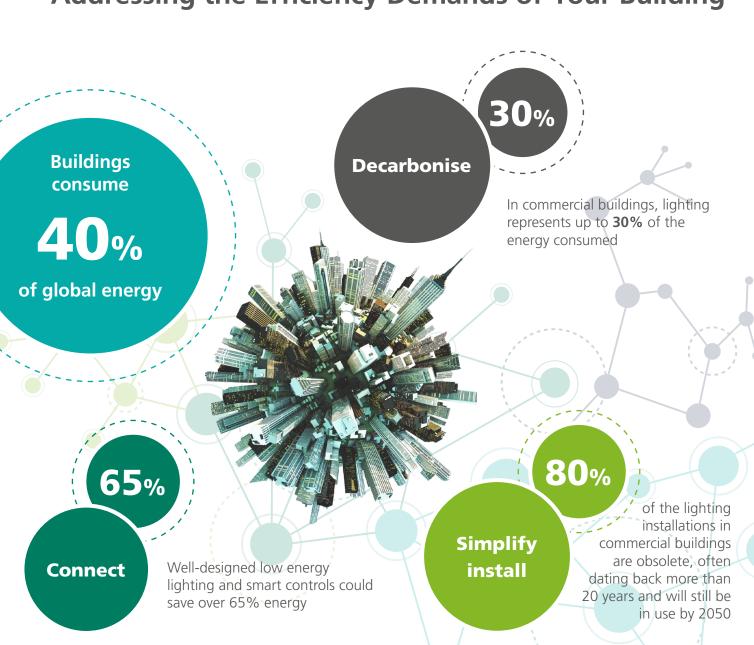

## Addressing the Efficiency Demands of Your Building

SylSmart Connected presents a wireless and intelligent lighting control system that establishes a sustainable solution and ecosystem for all types of buildings, delivering exceptional energy efficiency while maintaining occupant comfort at its core.