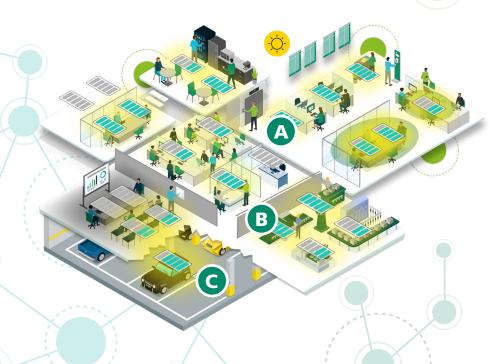

### Flexible and efficient

Smart lighting solutions to suit your space

Tailored Lighting Control for Personalised Spaces

Our advanced lighting control technology ensures optimal illumination while empowering occupants to customise the ambiance according to their preferences. Experience utmost comfort in perfectly tailored spaces.

A

Office space

B

Industry space

C

Parking space