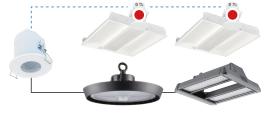

### **Configuration 5: Supporting accessory**

**OBM** Converter with **DALI Power & Emergency Light Testing** 

QBM Converter (DALI to Bluetooth®) & Wireless

### **Advantages**

- Lowest cost
- Connected DALI fixtures
- Schedule based Emergency Light Testing