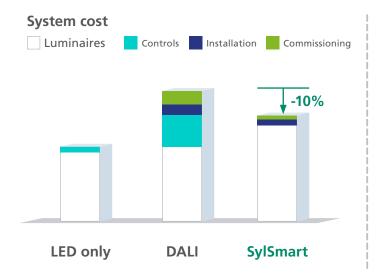

## Easier commissioning than ever before for your lighting project

Save time on site Control costs Minimal disruption to end user

### A smart investment

SylSmart Connected system is a smart investment.