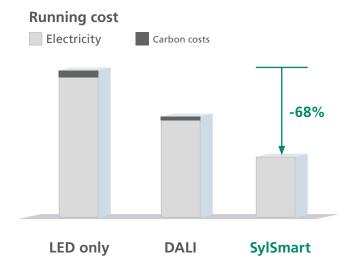

## Easier commissioning than ever before for your lighting project

Save time on site Control costs Minimal disruption to end user

### A smart investment

SylSmart Connected system is a smart investment.