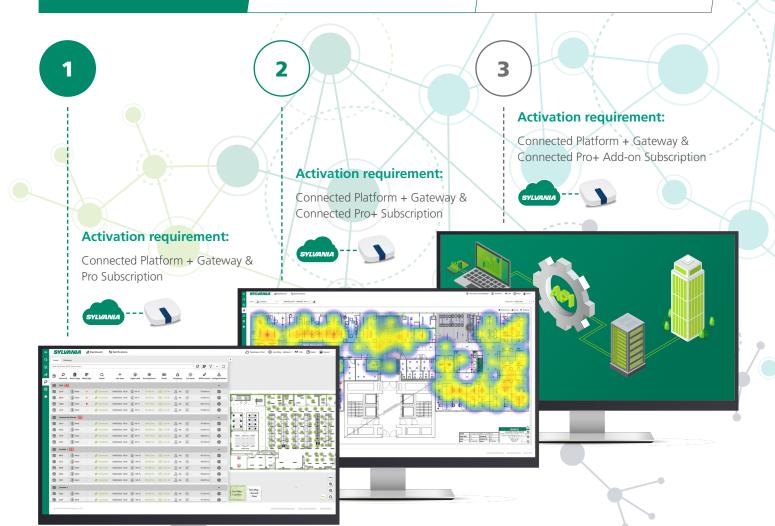

## SylSmart Connected Pro, the complementary solution of SylSmart Connected A world of new digital propositions

### SylSmart Connected Pro. Packages crafted to meet your needs

Swift and Effective Onboarding: Our dedicated team of Field Application Engineers ensure expert setup, granting you immediate access to essential lighting features, guaranteeing a smooth and efficient transition.

### Pro

### **Foundation Lighting Service**

**Start here:** a launchpad to your Digital world

- System Management
- Asset Overview (Basic)
- Device Status (Basic) (On / Off)
- Floorplan Navigation
- Schedules
- Scenes Basic (Zone level dim)
- Remote Control

### Pro+

### **Advanced Lighting Service**

**Evolve:** New beyond lighting opportunites

- Dashboard
- Asset Overview (advanced)
- Notifications
- Lighting Performance Analytics
- Occupancy Analytics
- Fault codes (coming soon)
- Global Scenes (Multi-site)

### Pro+ Add-ons

Value Added Service Packs

### Peak performance:

Embracing the full power of IoT

- Lighting Service API
- High resolution Lighting service data
- Central Emergency (coming soon)
- Environment Analytics (coming soon)