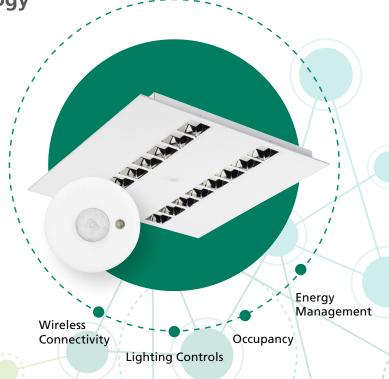

It all starts with a multi-functional integrated sensor built on Bluetooth technology

Powerful multifunctional sensor

Bluetooth® Network Lighting Control

No single point of failure

No extra wiring

Intuitive commissioning and management tools