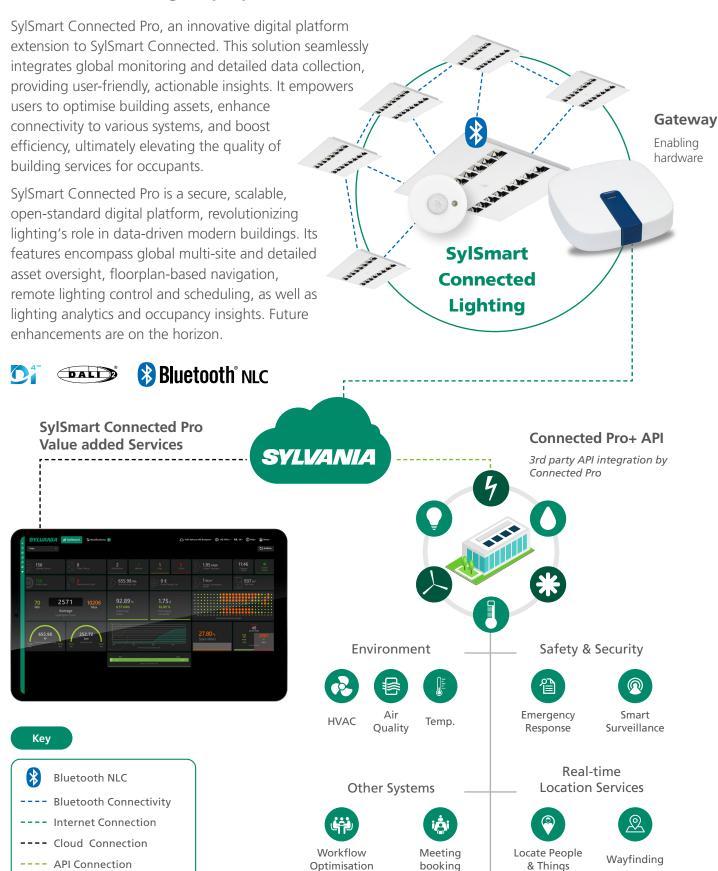

## SylSmart Connected Pro, the complementary solution of SylSmart Connected A world of new digital propositions

### Manage assets from anywhere

- global oversight of your premise, e.g. dashboard view, floorplan view, assets status
- control remotely with convenience and apply advanced rules & notifications including light scheduling

### **Develop new business insights**

- collect historical data with high granularity, use analytics tools to optimise your lighting system
- explore contextual data to drive building occupancy, space management or environmental performance

### **World of Connectivity Options**

 cloud-based connectivity (open API) to BMS and 3rd party IoT services

### **Cyber Secure**

• secure by design - developed to industry best practices (OWASP2021; Azure defender)