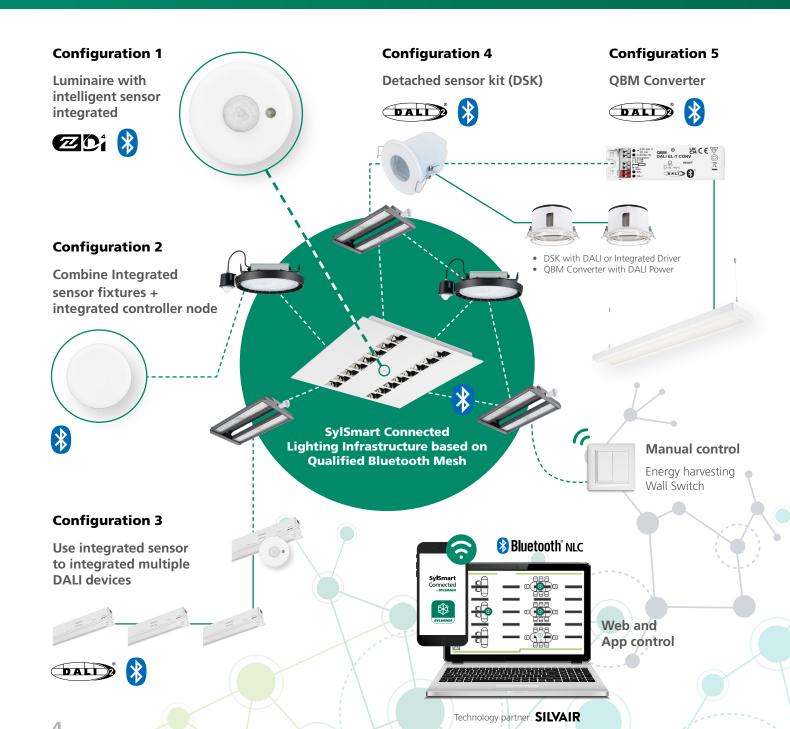

### **Configuration 1: Intelligent sensor integrated**

Occupancy & daylight sensing Granular control & data No additional wires Built with open standard

- D4i compatible
- Zhaga compatible

### **Advantages**

- Lower CAPEX
- Easiest installation
- Excellent sensor coverage
- Maximised energy savings